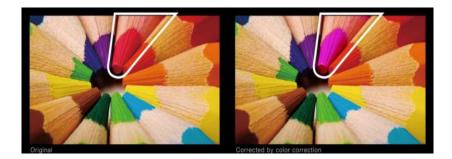

#### **Precise Color Adjustment**

The color correction function enables precise color adjustment to achieve your ideal video image. 16 axes of the color gamut can be fine tuned in both hue and saturation.