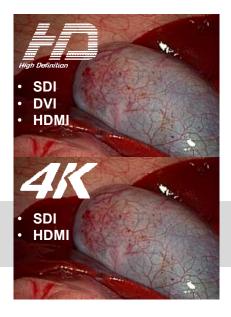

#### Video Output Board

From HD to 4K, we enable you to obtain video signals with SDI, DVI and HDMI, allowing you to connect the camera system to several external devices simultaneously.